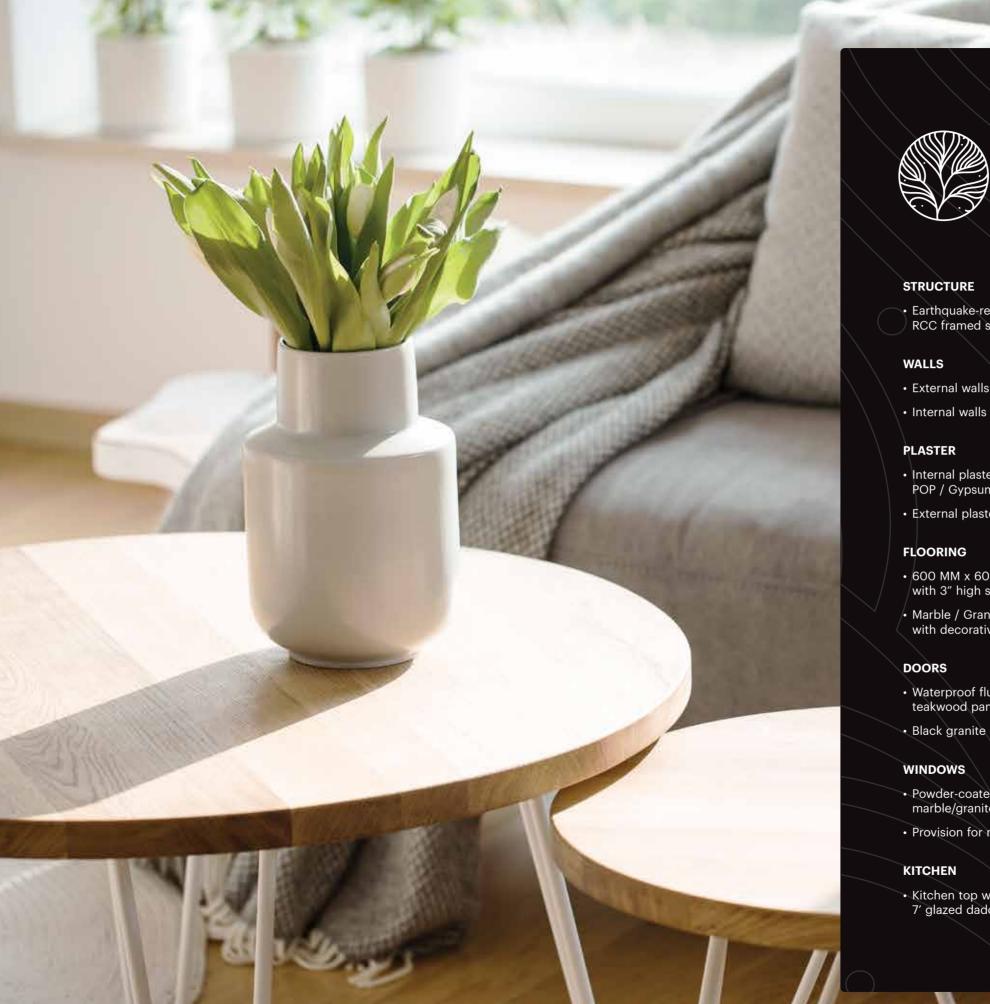

- Earthquake-resistant RCC framed structure
- External walls : 6" thick masonry
- Internal walls : 4" thick masonry
- Internal plaster and ceiling: POP / Gypsum / Sanla
- External plaster: Sand-faced
- 600 MM x 600 MM vitrified tiles in entire flat with 3" high skirting of reputed make
- Marble / Granite for treads, risers and landings with decorative MS railing
- Waterproof flush doors at the entrance with teakwood panelling
- Black granite door frames for toilets
- Powder-coated aluminium / UPVC sliding with marble/granite sill and grill for all windows
- Provision for mosquito net
- Kitchen top with black granite and 7' glazed dado ceramic tiles