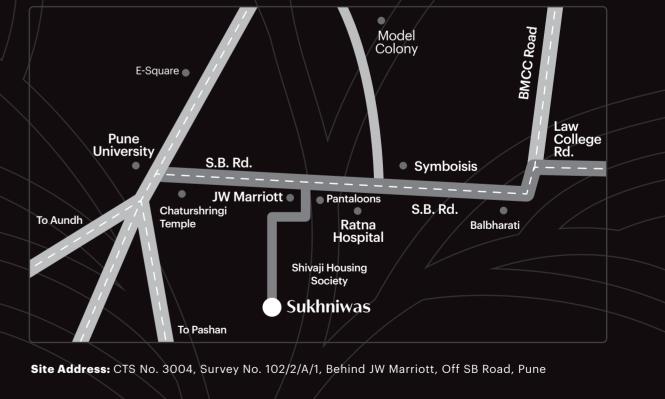

# Choicest hangouts in the vicinity

Close to best shopping

Connectivity is at the centre of daily comfort and convenience in modern, urban living.

A home at Sukhniwas, takes you closest to this perfect mix. While the immediate next-door neighbours are the quiet by-lanes of Shivaji Housing Society, a vibrant lifestyle is a few steps away.

With world-class education, healthcare, entertainment and hospitality, Sukhniwas is at the heart of everything.

# LOCATION HIGHLIGHTS

- JW Marriott 950 m
- Pavillion Mall 1 km
- Symbiosis College 1 km
- Chaturshringi Temple 1.5 km
- Law College Road 2.2 km
- Deccan 2.5 km
- Pune University 3 km